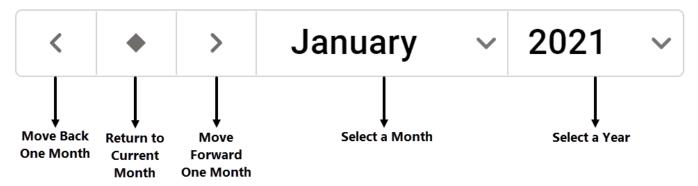

## Navigating Calendar View

When you select Calendar View, you'll see your current month's calendar. To see a different month, use the controls at the top of the page.